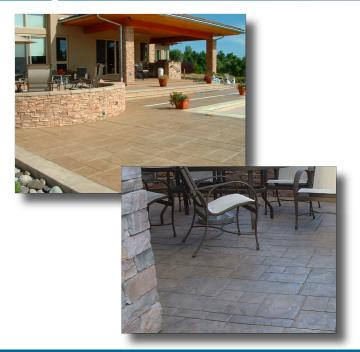

DESIGNED FOR CRAFTSMANSHIP - CONDECOR RELEASE POWDER is the ideal coloring method when imprinting concrete for surfaces that show tone and texture, color and craftsmanship. Expand your creative flexibility with ConDecor Release Powder, the product that allows you to achieve a clean release from mat-type texturing tools and to produce highlighting and antiquing effects.