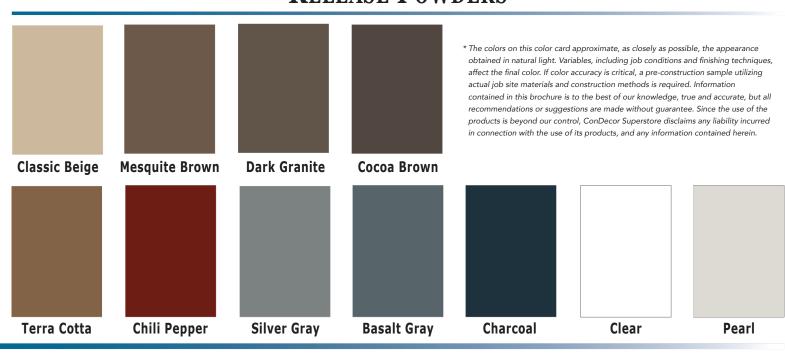

## Release Powders

## **PRODUCT NOTES:**

- ConDecor Release Powder colors are available in 30-pound bags and 30-pound pails.
- Please refer to the ConDecor Release Powder Technical Data Sheet for complete product information and application instructions.