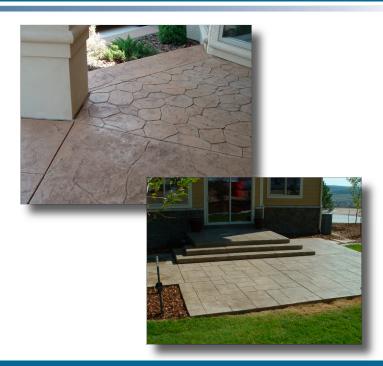

DESIGNED FOR CRAFTSMANSHIP - CONDECOR RELEASE POWDER is the ideal coloring method when imprinting concrete for surfaces that show tone and texture, color and craftsmanship. Expand your creative flexibility with ConDecor Release Powder, the product that allows you to achieve a clean release from mat-type texturing tools and to produce highlighting and antiquing effects.